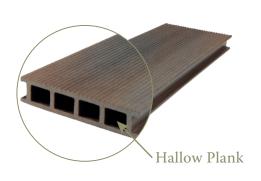

#### 4 Decking dimensions

Deck boards are 200 cm x 12.6 cm x 1.9 cm (78.74" x 4.96" x 0.74")

Breacking Consequences Of Hallow Decking