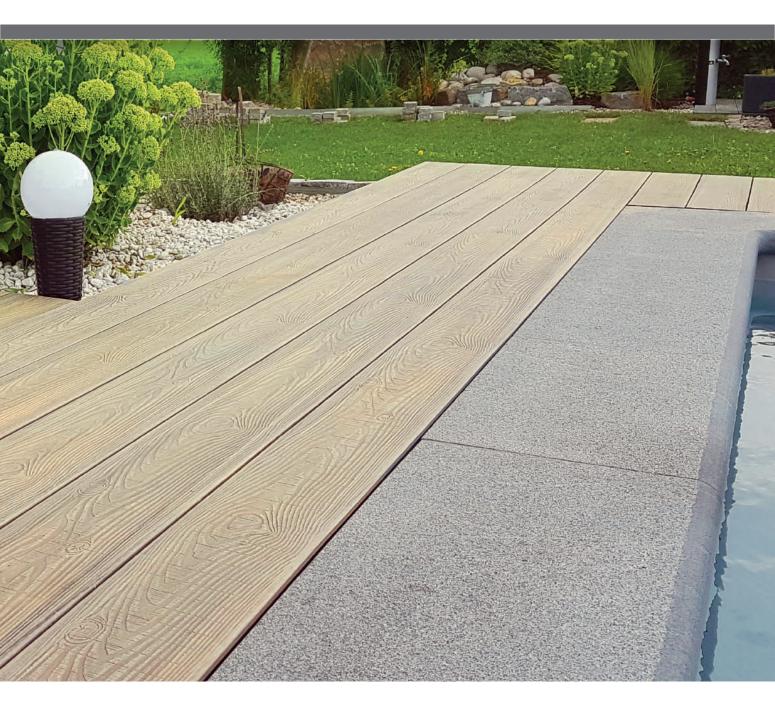

#### 4 Decking dimensions

Deck boards are 200 cm x 12.6 cm x 1.9 cm (78.74" x 4.96" x 0.74")

Breacking Consequences Of Hallow Decking