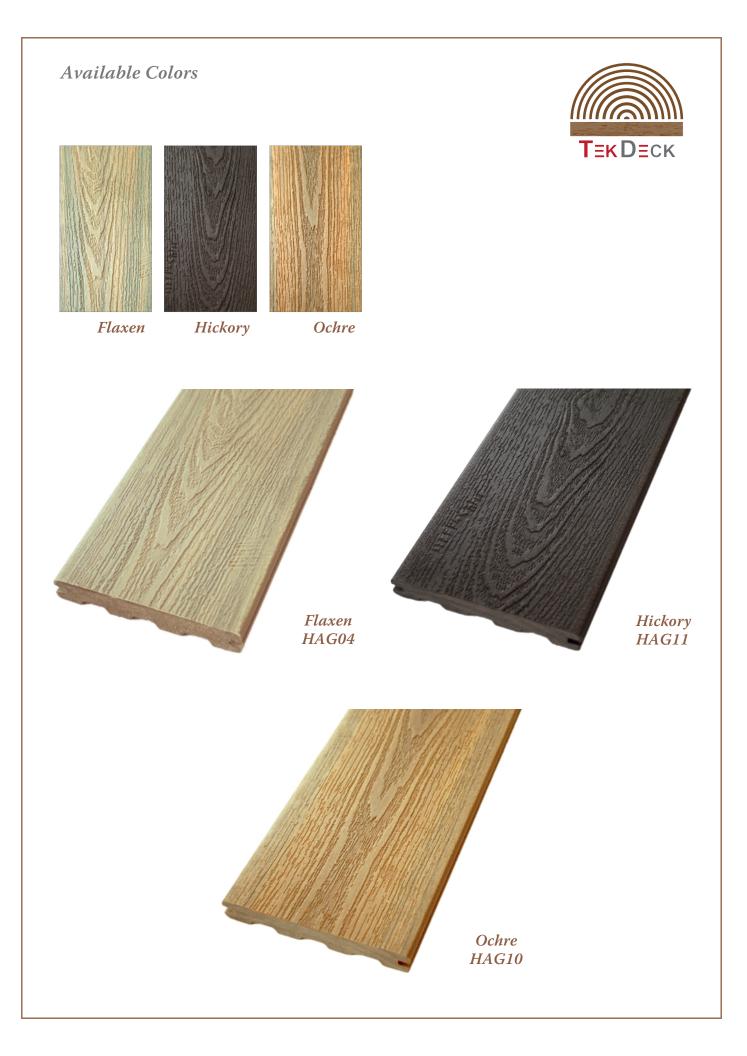

#### 4 Decking dimensions

Deck boards are 200 cm x 12.6 cm x 1.9 cm (78.74" x 4.96" x 0.74")

Breacking Consequences Of Hallow Decking