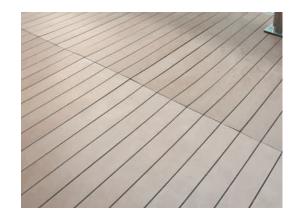

#### 4 Decking dimensions

Deck boards are 200 cm x 12.6 cm x 1.9 cm (78.74" x 4.96" x 0.74")

Breacking Consequences Of Hallow Decking