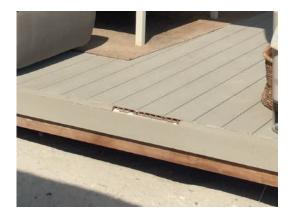

#### 4 Decking dimensions

Deck boards are 200 cm x 12.6 cm x 1.9 cm (78.74" x 4.96" x 0.74")

Breacking Consequences Of Hallow Decking