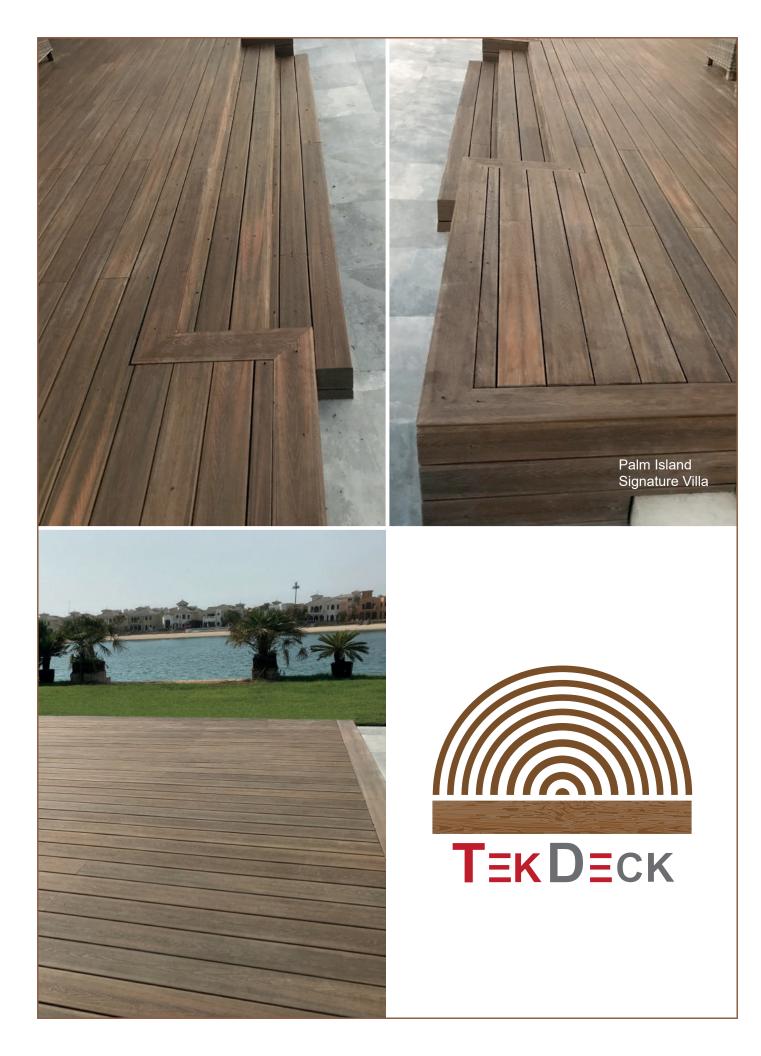

## Why TekDeck WPC?

 $T_{ekDeck}$  is committed to the development of long lasting, low-maintenance decking. TekDeck boards are made of solid planks that are extremely resilient.

#### Low Maintenance

TekDeck co-extrusion WPC maintains its color and characteristics without the work of painting, staining or sealing.

#### 4 Decking dimensions

Deck boards are 200 cm x 12.6 cm x 1.9 cm (78.74" x 4.96" x 0.74")

Breacking Consequences Of Hallow Decking