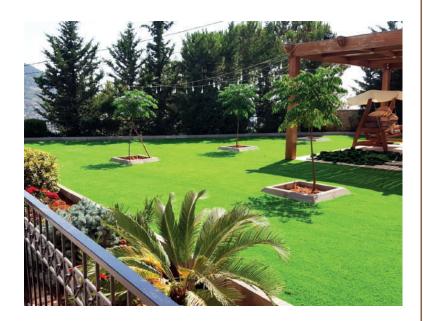

|  |

| GS012 half coating<br>co-extrusion<br>(19x126x2000mm)         | Length tolerance:<br>+/-2mm,<br>width & thickness tolerance:<br>+/-0.5mm |
|---------------------------------------------------------------|--------------------------------------------------------------------------|
| WPC decking keel, P-001<br>(30x50x2000mm)<br>+ Screws (Black) |                                                                          |
| Stainless steel clips<br>+ Start/end clips                    | 304 stainless steel<br>metal clips, used for<br>fixing the decking       |
| D001 co-extrusion<br>angle<br>(50x50x2000mm)                  | In matching colors                                                       |



Ask For Our Other Outdoor Products To Compliment Your TekDeck

### Landscape Grass





Outdoor Furniture, Umbrellas and lighting