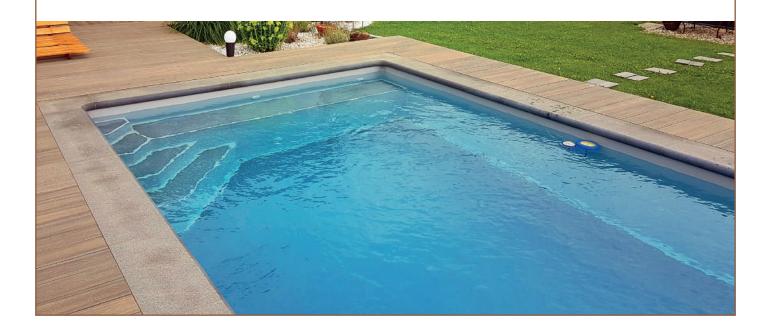

#### 4 Decking dimensions

Deck boards are 200 cm x 12.6 cm x 1.9 cm (78.74" x 4.96" x 0.74")

Breacking Consequences Of Hallow Decking