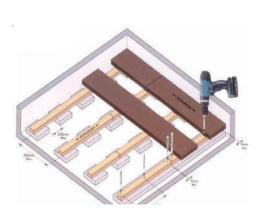

#### 3 Sub-floors

- 1) WPC Keels (5 yrs Warranty)
- 2) Red Meranti batons or Class 4 wood (5 yrs Warranty)
- 3) Aluminium System on Pedestal (25 yrs Warranty)

#### Deformation Consequences of Incorrect Installation

| VPC<br>Metal Clips<br>Keel<br>Screed<br>Screed |                                                   |  |
|------------------------------------------------|---------------------------------------------------|--|
| Water Absorbtion                               | 0.62%                                             |  |
| Expansion Rate                                 | 0.74% Width<br>1.13% Thickness                    |  |
| Dimensional Change<br>(Extension/Shrinkage)    | 0.17mm                                            |  |
| Surface Appearance                             | No Fissures or Bubbles<br>after boiling test (5h) |  |
| Load Retention Rate                            | 99%                                               |  |
| Anti-slip Value (PTV)                          | 82                                                |  |
|                                                |                                                   |  |