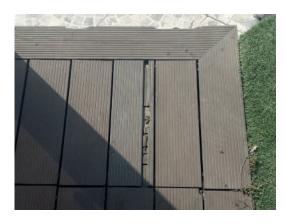

#### Deformation Consequences of Incorrect Installation

| VPC<br>Metal Clips<br>Keel<br>Screed<br>Screed |                                                   |  |
|------------------------------------------------|---------------------------------------------------|--|
| Water Absorbtion                               | 0.62%                                             |  |
| Expansion Rate                                 | 0.74% Width<br>1.13% Thickness                    |  |
| Dimensional Change<br>(Extension/Shrinkage)    | 0.17mm                                            |  |
| Surface Appearance                             | No Fissures or Bubbles<br>after boiling test (5h) |  |
| Load Retention Rate                            | 99%                                               |  |
| Anti-slip Value (PTV)                          | 82                                                |  |
|                                                |                                                   |  |